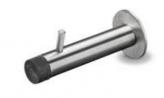

# PRODUCT DOCUMENTATION

Product Name: Wall door stop w/pin Ø14x125 mm Article Number: 14.5065.02.126

Satin stainless steel 16.5065.01.126

Polished stainless steel

Photo: Drawing:

## **Product Information:**

Material: AISI 316 stainless steel
Surface finish: Satin 320 grain or polished

Height: Width: Depth: 30 mm 30 mm 125 mm

#### **Product Specification:**

d line wall door stop w/pin  $\emptyset$ 14x125 mm produced in AISI 316 satin or polished stainless steel.

d line products are always produced in the highest quality stainless steel AISI 316. d line is a simple and functional design, but the minimalistic exterior hides advanced technic that ensures the hardware's strength and durability for many years.