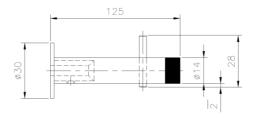

# PRODUCT DOCUMENTATION

Product Name: Wall door stop w/pin Ø14x125 mm Article Number: 14.5065.02.126

Satin stainless steel 16.5065.01.126

Polished stainless steel

Photo: Drawing:

## **Product Information:**

Material: AISI 316 stainless steel
Surface finish: Satin 320 grain or polished

Height: Width: Depth: 30 mm 30 mm 125 mm

#### **Product Specification:**

d line wall door stop w/pin  $\emptyset$ 14x125 mm produced in AISI 316 satin or polished stainless steel.

d line products are always produced in the highest quality stainless steel AISI 316. d line is a simple and functional design, but the minimalistic exterior hides advanced technic that ensures the hardware's strength and durability for many years.